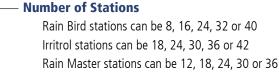

#### **Features:**

- Capacity to manage as many stations as the unit it replaces, up to 40 stations.
- Connects via wireless or standard phone line for receiving daily schedule adjustments and sending alert messages.
- **Easy-to-use keypad** for viewing programs, manual valve operation and other system functions.
- Plug-in interface for TRC Commander® Rain Master™ remote control systems.
- Standard connections for master valve, pump start, and rain switch.

#### ETW-204X-XX##

#### – Brand Replaced

| PB         | (for | R | lain | Bird) |
|------------|------|---|------|-------|
| <b>D</b> 1 | 15   |   | •.   | IN .  |

PI (for Irritrol) PR (for Rain Master)

#### Model Type

204 = panel replacement

Example: Panel for a Rain Bird 24 station controller, wireless communication: ETW-204W-PB24.