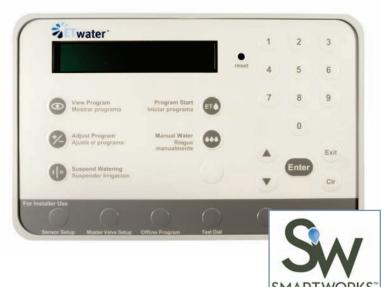

#### **Features:**

- Capacity to manage as many stations as the unit it replaces, up to 40 stations.
- Connects via wireless or standard phone line for receiving daily schedule adjustments and sending alert messages.
- **Easy-to-use keypad** for viewing programs, manual valve operation and other system functions.
- Plug-in interface for TRC Commander® Rain Master™ remote control systems.
- Standard connections for master valve, pump start, and rain switch.

- **ETwater Manager.** An easy-to use Web interface that provides easy set-up, automated irrigation scheduling, recent irrigation history, weather (ET and rainfall) updates and remote monitoring and adjustments.
- Ability to manually adjust at the field controller. While the field controller is remotely controlled and the schedule is updated daily by ETwater's central server, the field controller may be manually adjusted. This includes standard adjustments such as water budget for any station, suspend, and off-line station programming similar to any conventional controller.
- **Optional flow monitoring service** provides mainline break protection, individual station flow monitoring, and leak detection. Features include automatic shut-off in event of mainline break and email alerts for high flow, low flow, no flow, and leak conditions. Compatible with Data Industrial® model 228PV series, Bermad 910 flow sensors or equivalent brands.
- Three (3) year warranty on the panel.